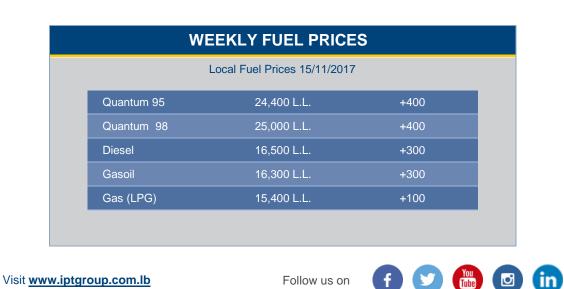

wide selection of food & beverages, fresh salads and sandwiches, in addition to lottery and cell phone

## **Winter Energy-Saving Tips**



Save energy, save money, and stay comfortable during the cold season. Check out the below tips you can easily apply at home:

- Take advantage of the sun heat
- Cover drafty Windows
- Adjust the temperature
- Find and seal leaks
- Maintain your heating systems
- Reduce heat loss from the fireplace
- Lower your water heating costs
- Lower your holiday lighting costs

Stay updated on <u>IPTEC Facebook page</u> for more tips on energy sustainability.



recharge all in a neat and modern look. Also benefit from a quick service inside the store and a functional and attractive display that makes it faster for you to find what you're looking for. Read more



Unsubscribe from list