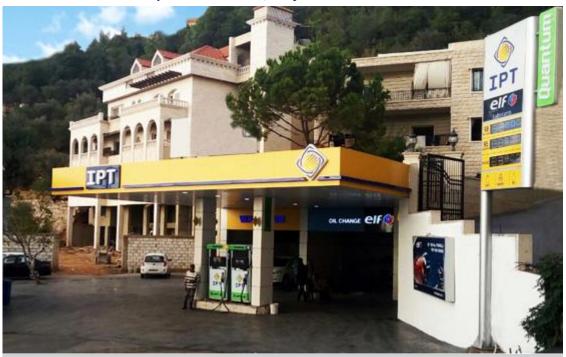

#### **New IPT Station Now Open in Aramoun, Aley**

Known as the "Mountain Gate" or "Bouwebet L jabal", Aramoun is a village in Aley district- Mount Lebanon governorate. 22 km from the capital, rising at an altitude from 250m in Dawhet Aramon and beyond 600m in Monce, Aramoun is famous for its distinctive nature and climate, and its proximity to Beirut. Once in Aramoun, we are there to fuel your ride at IPT "Your Way" Station, newly joining our network of stations. Located on the main road of Aramoun, "Your Way" Station offers you the best fueling experience with the eco-friendly 98 & 95 gasoline "Quantum", the green European IPT Diesel, Elf oil change, and car wash services. Read more